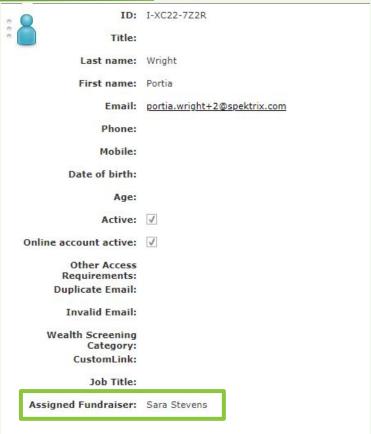

# Individuals

**Assigned Fundraisers** 

**Previous Asks** 

| Portia    | a Wright 🖾     |                                                 |                                                                                                                                                                                                                                                                                                                                                                                                                                                                                                                                                                                                                                                                                                                                                                                                                                                                                                                                                                                                                                                                                                                                                                                                                                                                                                                                                                                                                                                                                                                                                                                                                                                                                                                                                                                                                                                                                                                                                                                                                                                                                                                                |                     |                                                                                                                    |
|-----------|----------------|-------------------------------------------------|--------------------------------------------------------------------------------------------------------------------------------------------------------------------------------------------------------------------------------------------------------------------------------------------------------------------------------------------------------------------------------------------------------------------------------------------------------------------------------------------------------------------------------------------------------------------------------------------------------------------------------------------------------------------------------------------------------------------------------------------------------------------------------------------------------------------------------------------------------------------------------------------------------------------------------------------------------------------------------------------------------------------------------------------------------------------------------------------------------------------------------------------------------------------------------------------------------------------------------------------------------------------------------------------------------------------------------------------------------------------------------------------------------------------------------------------------------------------------------------------------------------------------------------------------------------------------------------------------------------------------------------------------------------------------------------------------------------------------------------------------------------------------------------------------------------------------------------------------------------------------------------------------------------------------------------------------------------------------------------------------------------------------------------------------------------------------------------------------------------------------------|---------------------|--------------------------------------------------------------------------------------------------------------------|
| Wallet    | Opportunities  | Pledges & Legacies                              | Timeline                                                                                                                                                                                                                                                                                                                                                                                                                                                                                                                                                                                                                                                                                                                                                                                                                                                                                                                                                                                                                                                                                                                                                                                                                                                                                                                                                                                                                                                                                                                                                                                                                                                                                                                                                                                                                                                                                                                                                                                                                                                                                                                       | Subscriptions       | Invitations Actions                                                                                                |
|           |                | ~                                               | 200                                                                                                                                                                                                                                                                                                                                                                                                                                                                                                                                                                                                                                                                                                                                                                                                                                                                                                                                                                                                                                                                                                                                                                                                                                                                                                                                                                                                                                                                                                                                                                                                                                                                                                                                                                                                                                                                                                                                                                                                                                                                                                                            |                     |                                                                                                                    |
| y Stage ( | Changes Pledge | s and Legacies Donati                           | ions and Pled                                                                                                                                                                                                                                                                                                                                                                                                                                                                                                                                                                                                                                                                                                                                                                                                                                                                                                                                                                                                                                                                                                                                                                                                                                                                                                                                                                                                                                                                                                                                                                                                                                                                                                                                                                                                                                                                                                                                                                                                                                                                                                                  | ge Installments 🔲 1 | Invitations Memberships Merchandise                                                                                |
|           |                |                                                 |                                                                                                                                                                                                                                                                                                                                                                                                                                                                                                                                                                                                                                                                                                                                                                                                                                                                                                                                                                                                                                                                                                                                                                                                                                                                                                                                                                                                                                                                                                                                                                                                                                                                                                                                                                                                                                                                                                                                                                                                                                                                                                                                | Fri 26/12/2025      |                                                                                                                    |
|           |                | Seats booked for Aladd<br>Order 24-SG-0YKJ Port | The second secon | 16 months           |                                                                                                                    |
|           |                | Processed by spektrix\r                         |                                                                                                                                                                                                                                                                                                                                                                                                                                                                                                                                                                                                                                                                                                                                                                                                                                                                                                                                                                                                                                                                                                                                                                                                                                                                                                                                                                                                                                                                                                                                                                                                                                                                                                                                                                                                                                                                                                                                                                                                                                                                                                                                | Today               |                                                                                                                    |
|           | l l            |                                                 |                                                                                                                                                                                                                                                                                                                                                                                                                                                                                                                                                                                                                                                                                                                                                                                                                                                                                                                                                                                                                                                                                                                                                                                                                                                                                                                                                                                                                                                                                                                                                                                                                                                                                                                                                                                                                                                                                                                                                                                                                                                                                                                                | 1 month             |                                                                                                                    |
|           |                |                                                 |                                                                                                                                                                                                                                                                                                                                                                                                                                                                                                                                                                                                                                                                                                                                                                                                                                                                                                                                                                                                                                                                                                                                                                                                                                                                                                                                                                                                                                                                                                                                                                                                                                                                                                                                                                                                                                                                                                                                                                                                                                                                                                                                | Mon 24/06/2024      |                                                                                                                    |
|           |                |                                                 |                                                                                                                                                                                                                                                                                                                                                                                                                                                                                                                                                                                                                                                                                                                                                                                                                                                                                                                                                                                                                                                                                                                                                                                                                                                                                                                                                                                                                                                                                                                                                                                                                                                                                                                                                                                                                                                                                                                                                                                                                                                                                                                                | 1                   | Pledge Installment: Value £5,000.00 (Paid in full)                                                                 |
|           |                |                                                 |                                                                                                                                                                                                                                                                                                                                                                                                                                                                                                                                                                                                                                                                                                                                                                                                                                                                                                                                                                                                                                                                                                                                                                                                                                                                                                                                                                                                                                                                                                                                                                                                                                                                                                                                                                                                                                                                                                                                                                                                                                                                                                                                | 1 month             | FY 2024-2025 > 2024-2025 Individual Giving > 2024-2025 Major Donors (Closed - Await Decision) Youth Education Work |