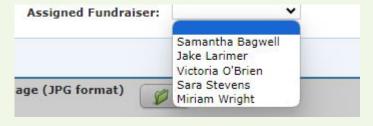

# Individuals

**Assigned Fundraisers** 

**Previous Asks** 

#### **Fundraiser Driven**

- Individual context
- Conversations
- Interests/Preferences
- Previous asks

| Choose an action              | on:        | •                  |     |
|-------------------------------|------------|--------------------|-----|
| Name Prospective Cap          | ital Donor | s                  |     |
| Description                   |            |                    |     |
| udit trail                    |            |                    |     |
|                               |            |                    |     |
| g segments to determine crite | ria:       |                    |     |
|                               | ria:       |                    |     |
| g segments to determine crite | ria:       | □ Not Postcode SW2 | AND |
|                               |            | □ Not Postcode SW2 | AND |
|                               |            | Not Postcode SW2   | AND |
| □ Not Big Ticket Spender      | AND        | Not Postcode SW2   | AND |