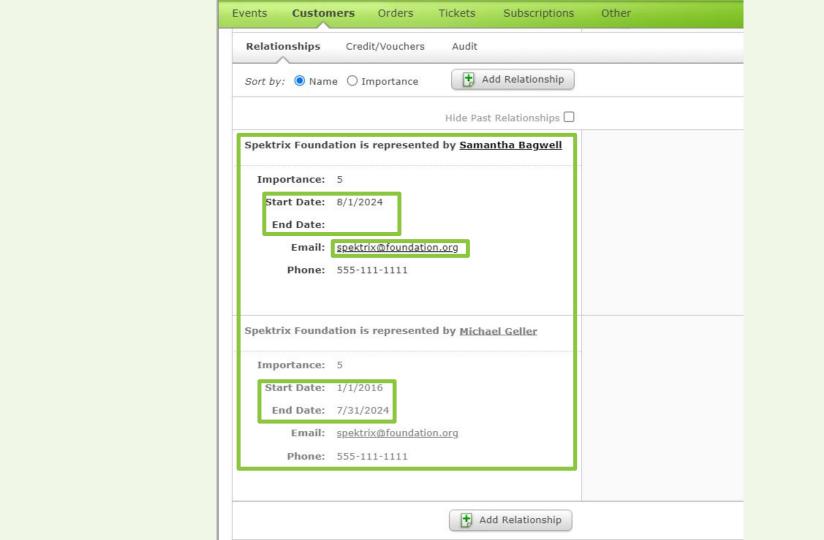

## Relationships

## Relationships

Jake Larimer works with Victoria O'brien

Importance: 1

Start Date: 1/16/2024

**End Date:** 