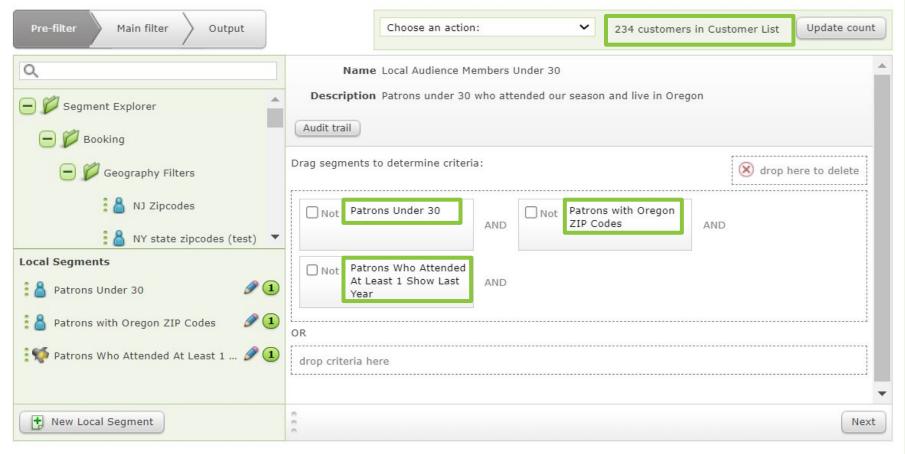

# Individuals

**Assigned Fundraisers** 

**Previous Asks** 

## Where is the data from?

- Tickets
- Memberships
- Donations
- Mailing interactions

#### **Fundraiser Driven**

- Individual context
- Conversations
- Interests/Preferences
- Previous asks

| Choose an action              | on:        | •                  |     |
|-------------------------------|------------|--------------------|-----|
| Name Prospective Cap          | ital Donor | s                  |     |
| Description                   |            |                    |     |
| udit trail                    |            |                    |     |
|                               |            |                    |     |
| g segments to determine crite | ria:       |                    |     |
|                               | ria:       |                    |     |
| g segments to determine crite | ria:       | □ Not Postcode SW2 | AND |
|                               |            | □ Not Postcode SW2 | AND |
|                               |            | Not Postcode SW2   | AND |
| □ Not Big Ticket Spender      | AND        | Not Postcode SW2   | AND |