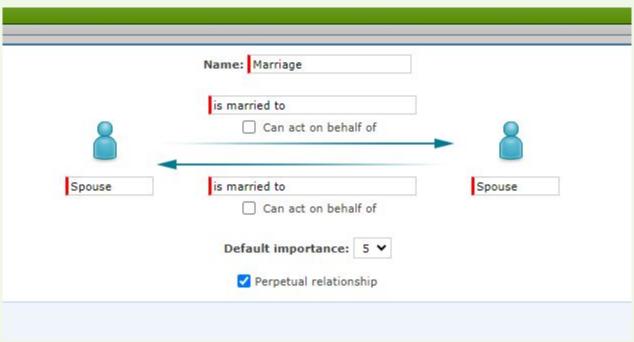

## Relationships

## Relationships

Jake Larimer works with Victoria O'brien

Importance: 1

Start Date: 1/16/2024

**End Date:** 