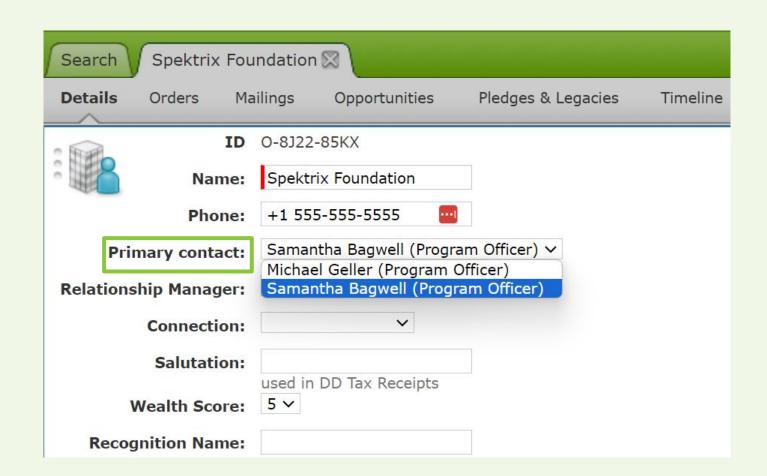

## **Soft Credits**

#### Soft Credit Types

#### **Soft Credit Types**

in collaboration with

Spouse of

Purchased for

Super Friend

Matching Gift

Board Give/Get

Donor Advised Fund