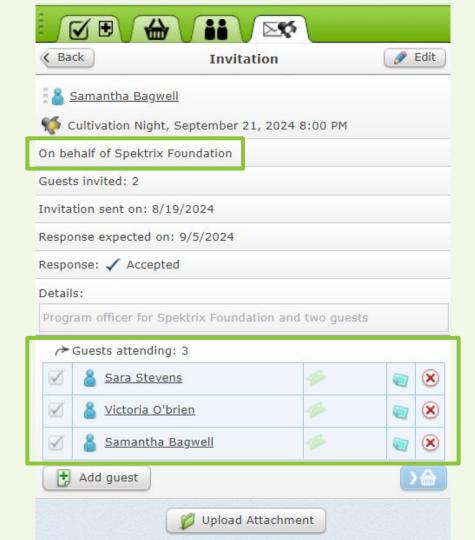

| Portia    | a Wright 🖾     |                                                 |                                                                                                                                                                                                                                                                                                                                                                                                                                                                                                                                                                                                                                                                                                                                                                                                                                                                                                                                                                                                                                                                                                                                                                                                                                                                                                                                                                                                                                                                                                                                                                                                                                                                                                                                                                                                                                                                                                                                                                                                                                                                                                                                |                     |                                                                                                                    |
|-----------|----------------|-------------------------------------------------|--------------------------------------------------------------------------------------------------------------------------------------------------------------------------------------------------------------------------------------------------------------------------------------------------------------------------------------------------------------------------------------------------------------------------------------------------------------------------------------------------------------------------------------------------------------------------------------------------------------------------------------------------------------------------------------------------------------------------------------------------------------------------------------------------------------------------------------------------------------------------------------------------------------------------------------------------------------------------------------------------------------------------------------------------------------------------------------------------------------------------------------------------------------------------------------------------------------------------------------------------------------------------------------------------------------------------------------------------------------------------------------------------------------------------------------------------------------------------------------------------------------------------------------------------------------------------------------------------------------------------------------------------------------------------------------------------------------------------------------------------------------------------------------------------------------------------------------------------------------------------------------------------------------------------------------------------------------------------------------------------------------------------------------------------------------------------------------------------------------------------------|---------------------|--------------------------------------------------------------------------------------------------------------------|
| Wallet    | Opportunities  | Pledges & Legacies                              | Timeline                                                                                                                                                                                                                                                                                                                                                                                                                                                                                                                                                                                                                                                                                                                                                                                                                                                                                                                                                                                                                                                                                                                                                                                                                                                                                                                                                                                                                                                                                                                                                                                                                                                                                                                                                                                                                                                                                                                                                                                                                                                                                                                       | Subscriptions       | Invitations Actions                                                                                                |
|           |                | ~                                               | 200                                                                                                                                                                                                                                                                                                                                                                                                                                                                                                                                                                                                                                                                                                                                                                                                                                                                                                                                                                                                                                                                                                                                                                                                                                                                                                                                                                                                                                                                                                                                                                                                                                                                                                                                                                                                                                                                                                                                                                                                                                                                                                                            |                     |                                                                                                                    |
| y Stage ( | Changes Pledge | s and Legacies Donati                           | ions and Pled                                                                                                                                                                                                                                                                                                                                                                                                                                                                                                                                                                                                                                                                                                                                                                                                                                                                                                                                                                                                                                                                                                                                                                                                                                                                                                                                                                                                                                                                                                                                                                                                                                                                                                                                                                                                                                                                                                                                                                                                                                                                                                                  | ge Installments 🔲 1 | Invitations Memberships Merchandise                                                                                |
|           |                |                                                 |                                                                                                                                                                                                                                                                                                                                                                                                                                                                                                                                                                                                                                                                                                                                                                                                                                                                                                                                                                                                                                                                                                                                                                                                                                                                                                                                                                                                                                                                                                                                                                                                                                                                                                                                                                                                                                                                                                                                                                                                                                                                                                                                | Fri 26/12/2025      |                                                                                                                    |
|           |                | Seats booked for Aladd<br>Order 24-SG-0YKJ Port | The second secon | 16 months           |                                                                                                                    |
|           |                | Processed by spektrix\r                         |                                                                                                                                                                                                                                                                                                                                                                                                                                                                                                                                                                                                                                                                                                                                                                                                                                                                                                                                                                                                                                                                                                                                                                                                                                                                                                                                                                                                                                                                                                                                                                                                                                                                                                                                                                                                                                                                                                                                                                                                                                                                                                                                | Today               |                                                                                                                    |
|           | l l            |                                                 |                                                                                                                                                                                                                                                                                                                                                                                                                                                                                                                                                                                                                                                                                                                                                                                                                                                                                                                                                                                                                                                                                                                                                                                                                                                                                                                                                                                                                                                                                                                                                                                                                                                                                                                                                                                                                                                                                                                                                                                                                                                                                                                                | 1 month             |                                                                                                                    |
|           |                |                                                 |                                                                                                                                                                                                                                                                                                                                                                                                                                                                                                                                                                                                                                                                                                                                                                                                                                                                                                                                                                                                                                                                                                                                                                                                                                                                                                                                                                                                                                                                                                                                                                                                                                                                                                                                                                                                                                                                                                                                                                                                                                                                                                                                | Mon 24/06/2024      |                                                                                                                    |
|           |                |                                                 |                                                                                                                                                                                                                                                                                                                                                                                                                                                                                                                                                                                                                                                                                                                                                                                                                                                                                                                                                                                                                                                                                                                                                                                                                                                                                                                                                                                                                                                                                                                                                                                                                                                                                                                                                                                                                                                                                                                                                                                                                                                                                                                                | 1                   | Pledge Installment: Value £5,000.00 (Paid in full)                                                                 |
|           |                |                                                 |                                                                                                                                                                                                                                                                                                                                                                                                                                                                                                                                                                                                                                                                                                                                                                                                                                                                                                                                                                                                                                                                                                                                                                                                                                                                                                                                                                                                                                                                                                                                                                                                                                                                                                                                                                                                                                                                                                                                                                                                                                                                                                                                | 1 month             | FY 2024-2025 > 2024-2025 Individual Giving > 2024-2025 Major Donors (Closed - Await Decision) Youth Education Work |