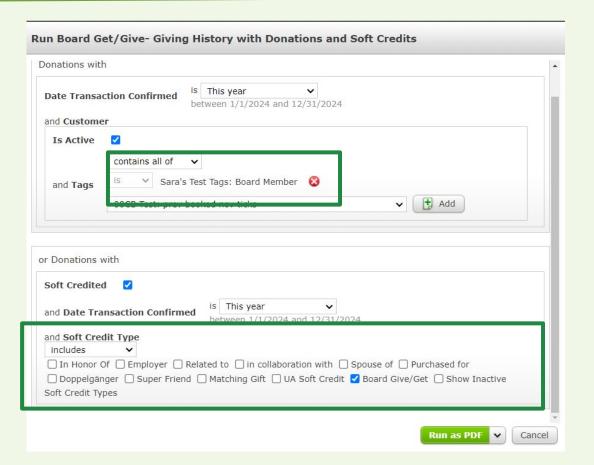

rsonal Connections
- Ambassadors
- Board Criteria



## Corporate

- Matching Gifts
- Sponsorships & Partnerships
- Death in Service

# Your Community

## Local Businesses

- In-Kind Donations
- Auctions
- Rentals / Food & Beverage



## Community Centric Fundraising



Nonprofits are generous with and mutually supportive of one another.



Nonprofits need to see and treat one another not as competitors but as **critical partners** with the common mission of strengthening the community.



# **Your Existing Donors**



# The Spektrix Tools

## **Soft Credits**

#### Soft Credit Types

#### **Soft Credit Types**

in collaboration with

Spouse of

Purchased for

Super Friend

Matching Gift

Board Give/Get

Donor Advised Fund

## **Soft Credits**



## **Soft Credits**



## Give/Get Report



### **Give/Get Report**

#### **Donation & Soft Credit**

Includes transactions from 1/16/2024 to

| 20                                      |                                    |                            | eg==11                                  |           |