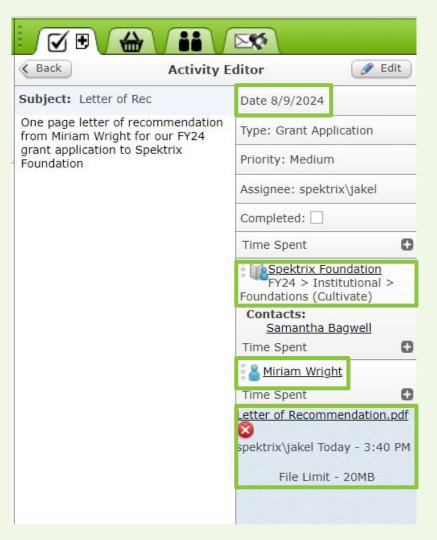

|
| A .                                     | FY 24 > Individual > Annual Fund   | Donate to Support Spektrix | \$10.00                                 | 1/16/2024 | A CONTRACTOR OF THE PARTY OF TH |                              |                                 |

## Institutions

## **Granting Institutions**



## **Granting Institutions**



**Key Individuals** 

- Grant Administrators
- Local Politicians
- Other Arts Professionals









## **Institutional Priorities**



## **Institutional Priorities**



## Community-Driven











What existing data can show your impact on your community?



#### Customer Lists | Local Audience Members Under 30

#### Customer List Builder



## Mission-Driven



**Key Consideration** 

Who can vouch for the work your organization does?





## Relationship-Driven



**Key Consideration** 

How can you involve key individuals with your organization?







# Questions?

# Fundraising+ Community



Register today for the last event in the 2024 Spektrix Philanthropy Series



Fundraising+ Culture

Wednesday 30 October 8-9am PDT / 11am-12pm EDT / 4-5pm BST

REGISTER NOW



#### Spektrix Hubs 2024 Understanding Your Audiences

REGISTER NOW



TUESDAY SEPTEMBER 10



THURSDAY
SEPTEMBER 12



HOUSTON

TUESDAY OCTOBER 8



SAN FRANCISCO

THURSDAY OCTOBER 10



**SPEKTRIX** 

# Thank You